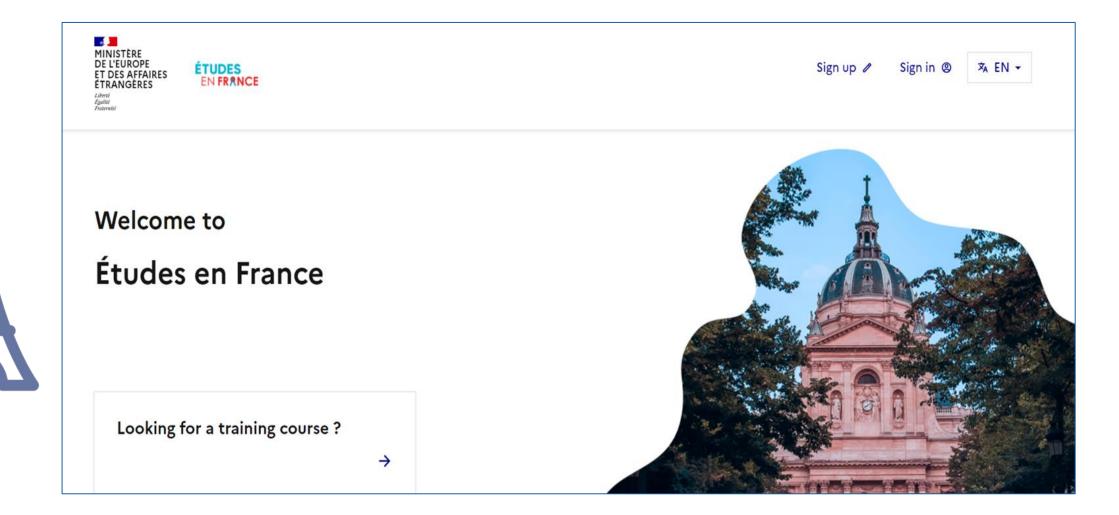

All your documents must be in English.

M

Step 1: Create your account on Etudes en France

Link of the website: <u>https://pastel.diplomatie.gouv.fr/etudesenfrance</u>

Click on « Sign up »

ÉTUDES En France

Adresse électronique

ÉTUDES

EN FRANCE

Connect to Etudes en France application by clicking

MINISTÈRE DE L'EUROPE ET DES AFFAIRES ÉTRANGÈRES Libert Fastinit Fastinité

EN FR?NCE

Etape 2: Sign in to your account Etudes en France

Click on « Sign in »