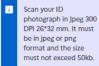

# IV. The documents required for my file

Before completing your application file, you must gather the following documents :

- An identity photo not exceeding 50 kb.
- An identity document in PNG, JPEG or PDF format not exceeding 300 KB.
- Your baccalaureate, your transcripts and your validated university diplomas in PNG, JPEG or PDF format not exceeding 300 kb.
- Your CV in PDF format not exceeding 300 KB.
- Your English test IELTS, TOEFL or TOIC
- If you have not yet taken your test, prepare your invitation to the language test.