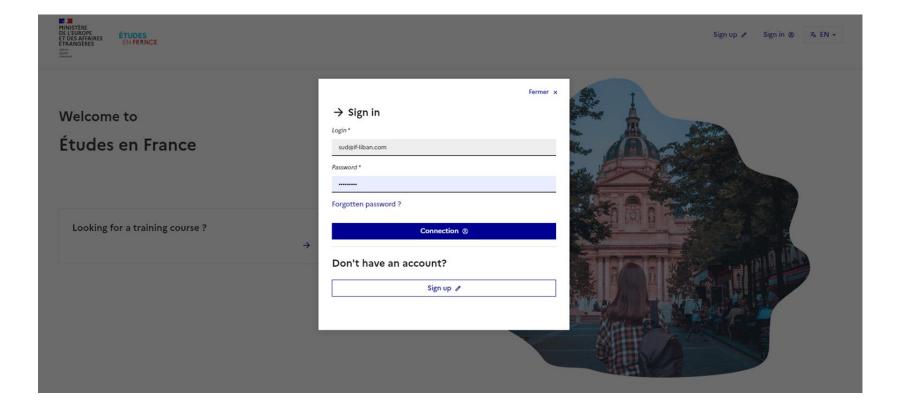

All your documents must be in English.

M

Step 1: Create your account on Etudes en France

Link of the website: <u>https://pastel.diplomatie.gouv.fr/etudesenfrance</u>

Click on « Sign up »

ÉTUDES En France

Adresse électronique