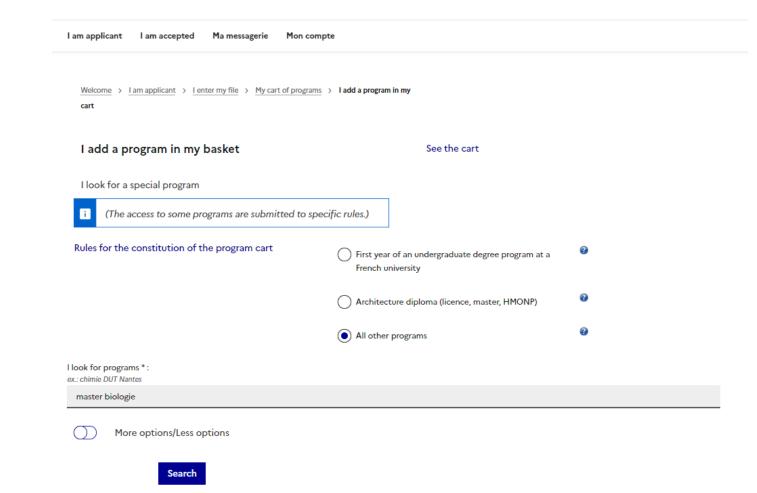

#### Click on « Back »

|                                                                        | I am applicant I am accepted Ma messager       | ie Mon compte                                                                                                          |                                        |
|------------------------------------------------------------------------|------------------------------------------------|------------------------------------------------------------------------------------------------------------------------|----------------------------------------|
|                                                                        | Welcome > I am applicant > I enter my file > M | y cart of programs                                                                                                     |                                        |
| :<br>Refere starting to                                                | My cart of programs                            | Incomplete                                                                                                             | Your cart does not include any program |
| Before starting to<br>select the programs,<br>read carefully the rules |                                                | nt to select in France. You will be able to apply for, addir<br>consult the catalog on Campus France website or schedu |                                        |
| for the constitution of<br>the programs cart                           | Rules for the constitution of the program      | cart Add a program +                                                                                                   |                                        |
|                                                                        |                                                |                                                                                                                        |                                        |

Your cart does not contain any program. Click on "add a program" in order to fill out your cart.

Back ×

Read carefully the rules for the constitution of the programs cart

| create an online file?                                                                                                                                                                                                                                                                                                                                                                                                                                        | C |
|---------------------------------------------------------------------------------------------------------------------------------------------------------------------------------------------------------------------------------------------------------------------------------------------------------------------------------------------------------------------------------------------------------------------------------------------------------------|---|
| 🗞 https://pastel.diplomatie.gouv.fr/etudesenfrance/dyn/protected/etudiant/ET_AFO/afficherReglesConstitution.html?sctxid=7-1382e3472a8_csrf=064d995d-9eca — 🗆 🗙                                                                                                                                                                                                                                                                                                |   |
| pastel.diplomatie.gouv.fr/etudesenfrance/dyn/protected/etudiant/ET_AFO/afficherReglesConstitution.html?sctxid=7-1382e3472a&_csrf=064d995d-9eca-4b pastel.diplomatie.gouv.fr/etudesenfrance/dyn/protected/etudiant/ET_AFO/afficherReglesConstitution.html?sctxid=7-1382e3472a&_csrf=064d995d-9eca-4b                                                                                                                                                           |   |
| Règles de constitution du panier                                                                                                                                                                                                                                                                                                                                                                                                                              |   |
| Vous pouvez ajouter jusqu'à 7 demandes de formation dans votre panier. Certaines de ces demandes obéissent à des règles particulières :                                                                                                                                                                                                                                                                                                                       |   |
| 1ère années de licence ou de PACES                                                                                                                                                                                                                                                                                                                                                                                                                            |   |
| Ces formations sont soumises à la règlementation dite « DAP blanche ». Vous pouvez sélectionner jusqu'à 3 demandes. Vos demandes seront étudiées<br>simultanément par les établissements. Vous devrez répondre dans le créneau de date indiqué                                                                                                                                                                                                                |   |
| Diplômes d'architecture (licence, master, HMONP)                                                                                                                                                                                                                                                                                                                                                                                                              |   |
| Ces formations sont soumises à la règlementation dite « DAP jaune ». HMONP désigne l'Habilitation à exercer la Maîtrise d'œuvre en son Nom Propre.<br>Vous devez obligatoirement sélectionner 2 formations du même type de diplôme. Ne sont pas concernés par la DAP jaune, les candidates à une inscription<br>pour l'obtention d'un diplôme de spécialisation en architecture (DSA), d'un diplôme propre aux écoles d'architecture (DPEA) ou d'un doctorat. |   |