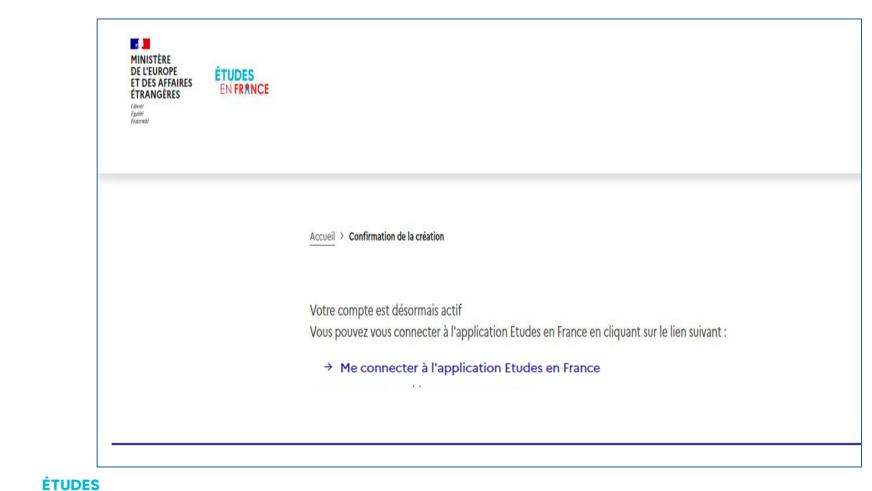

Click on the link to

activate your account

FRANCE

MINISTÈRE DE L'EUROPE ET DES AFFAIRES ÉTRANGÈRES Liberti Eguitie Fattemité

|                                  | Accueil > Confirmation de la création                                                                                                                                                                                                                                            |                                                                                                                                                    |
|----------------------------------|----------------------------------------------------------------------------------------------------------------------------------------------------------------------------------------------------------------------------------------------------------------------------------|----------------------------------------------------------------------------------------------------------------------------------------------------|
|                                  | Confirmation de la création<br>Votre demande de création de compte est en cours de tra<br>Un courrier électronique a été envoyé à l'adresse que vou<br>Ce courrier contient un lien sur lequel vous devez cliquer<br>Si vous ne recevez pas de courrier électronique d'ici 24 he | s avez spécifiée.<br>pour activer votre compte.                                                                                                    |
|                                  | Boite de réception 1                                                                                                                                                                                                                                                             | Etudes en France : confirmation de création de compte : DAOU Boite de réception ×                                                                  |
| Liberté<br>Egsitté<br>Praternité | <ul> <li>☆ Messages suivis</li> <li>③ En attente</li> </ul>                                                                                                                                                                                                                      | ne-pas-repondre.etudesenfrance@diffusion.diplomatie.gouv.fr<br>À moi 👻                                                                             |
|                                  | Messages envoyés     Brouillons 2     Plus                                                                                                                                                                                                                                       | Bonjour Carine DAOU,<br>Votre demande de création de compte Etudes en France a été traitée.<br>Vous devez maintenant cliquer sur le lien suivant : |
|                                  | Libellés http://paste                                                                                                                                                                                                                                                            | Ldiplomatie.gouv.fr/etudesenfrance/dyn/public/confirmerCompte.html?ticket=a6ad493c-6738-4cb0-aea4-6d81ac3565                                       |
|                                  |                                                                                                                                                                                                                                                                                  | Si le lien ne s'affiche pas correctement, copier le texte ci-dessus dans la barre de votre navigateur.                                             |
|                                  |                                                                                                                                                                                                                                                                                  | Attention, ce lien expirera dans 48 heures.                                                                                                        |
|                                  |                                                                                                                                                                                                                                                                                  | Cordialement,                                                                                                                                      |
|                                  |                                                                                                                                                                                                                                                                                  | Ce message a été envoyé automatiquement. Nous vous remercions de ne pas répondre.                                                                  |
|                                  |                                                                                                                                                                                                                                                                                  |                                                                                                                                                    |