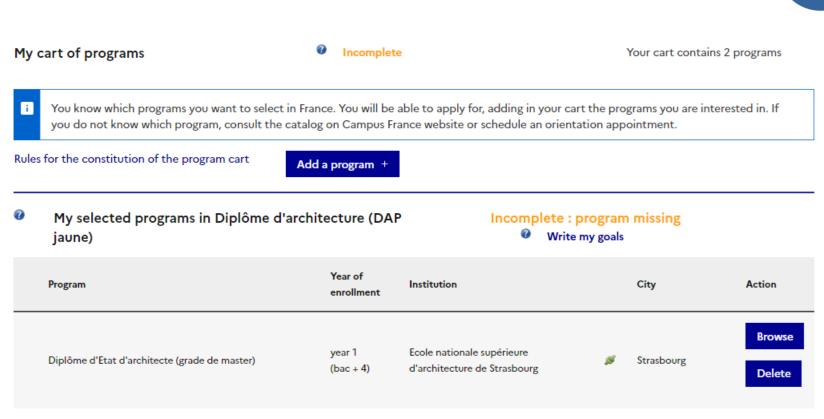

#### Click on « Back »

|                                                                        | I am applicant I am accepted Ma messager       | ie Mon compte                                                                                                          |                                        |
|------------------------------------------------------------------------|------------------------------------------------|------------------------------------------------------------------------------------------------------------------------|----------------------------------------|
|                                                                        | Welcome > I am applicant > I enter my file > M | y cart of programs                                                                                                     |                                        |
| :<br>Refere starting to                                                | My cart of programs                            | Incomplete                                                                                                             | Your cart does not include any program |
| Before starting to<br>select the programs,<br>read carefully the rules |                                                | nt to select in France. You will be able to apply for, addir<br>consult the catalog on Campus France website or schedu |                                        |
| for the constitution of<br>the programs cart                           | Rules for the constitution of the program      | cart Add a program +                                                                                                   |                                        |
|                                                                        |                                                |                                                                                                                        |                                        |

Your cart does not contain any program. Click on "add a program" in order to fill out your cart.

Back ×

Read carefully the rules for the constitution of the programs cart

| create an online file?                                                                                                                                                                                                                                                                                                                                                                                                                                        | C |
|---------------------------------------------------------------------------------------------------------------------------------------------------------------------------------------------------------------------------------------------------------------------------------------------------------------------------------------------------------------------------------------------------------------------------------------------------------------|---|
| 🗞 https://pastel.diplomatie.gouv.fr/etudesenfrance/dyn/protected/etudiant/ET_AFO/afficherReglesConstitution.html?sctxid=7-1382e3472a8_csrf=064d995d-9eca — 🗆 🗙                                                                                                                                                                                                                                                                                                |   |
| pastel.diplomatie.gouv.fr/etudesenfrance/dyn/protected/etudiant/ET_AFO/afficherReglesConstitution.html?sctxid=7-1382e3472a&_csrf=064d995d-9eca-4b pastel.diplomatie.gouv.fr/etudesenfrance/dyn/protected/etudiant/ET_AFO/afficherReglesConstitution.html?sctxid=7-1382e3472a&_csrf=064d995d-9eca-4b                                                                                                                                                           |   |
| Règles de constitution du panier                                                                                                                                                                                                                                                                                                                                                                                                                              |   |
| Vous pouvez ajouter jusqu'à 7 demandes de formation dans votre panier. Certaines de ces demandes obéissent à des règles particulières :                                                                                                                                                                                                                                                                                                                       |   |
| 1ère années de licence ou de PACES                                                                                                                                                                                                                                                                                                                                                                                                                            |   |
| Ces formations sont soumises à la règlementation dite « DAP blanche ». Vous pouvez sélectionner jusqu'à 3 demandes. Vos demandes seront étudiées<br>simultanément par les établissements. Vous devrez répondre dans le créneau de date indiqué                                                                                                                                                                                                                |   |
| Diplômes d'architecture (licence, master, HMONP)                                                                                                                                                                                                                                                                                                                                                                                                              |   |
| Ces formations sont soumises à la règlementation dite « DAP jaune ». HMONP désigne l'Habilitation à exercer la Maîtrise d'œuvre en son Nom Propre.<br>Vous devez obligatoirement sélectionner 2 formations du même type de diplôme. Ne sont pas concernés par la DAP jaune, les candidates à une inscription<br>pour l'obtention d'un diplôme de spécialisation en architecture (DSA), d'un diplôme propre aux écoles d'architecture (DPEA) ou d'un doctorat. |   |