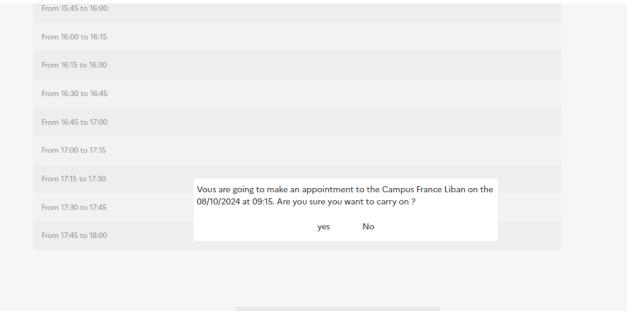

| $\bigcirc$            |                         |                        |                      |                        |                      |
| From 10:30 to 10:45 |                      |                       |                         |                        |                      |                        |                      |

# Select the time slot that suits you





ÉTUDES



| From 15:30 to 15:45 |
|---------------------|
| From 15:45 to 16:00 |
| From 16:00 to 16:15 |
| From 16:15 to 16:30 |
| From 16:30 to 16:45 |
| From 16:45 to 17:00 |
| From 17:00 to 17:15 |
| From 17:15 to 17:30 |
| From 17:30 to 17:45 |
| From 17:45 to 18:00 |

click on « Prendre rendez-vous pour le créneau sélectionné »

Make an appointment for the time slot selected











your time slot choice

Click "Yes" to confirm





 $\odot$ 

ÉTUDES

EN FR?NCE



This is the page that appears confirming your appointment





I select the slot time available (o), and I validate my choice by clicking on the button below the calendar. The hours are presented according to the time zone of the interview place.

Your appointment for the 08/10/2024 at 09:15 has been registered. You will receive a reminder to your mail box 1 days before. Please, advise Campus France USA in case of impediment.

| Timetable           | Monday<br>07/10/2024 | Tuesday<br>08/10/2024 | Wednesday<br>09/10/2024 | Thursday<br>10/10/2024 | Friday<br>11/10/2024 | Saturday<br>12/10/2024 | Sunday<br>13/10/2024 |
|---------------------|----------------------|-----------------------|---------------------