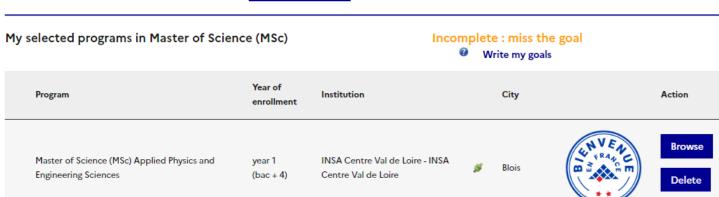

#### Click on « Back »

|                                                                        | I am applicant I am accepted Ma messager       | ie Mon compte                                                                                                          |                                        |
|------------------------------------------------------------------------|------------------------------------------------|------------------------------------------------------------------------------------------------------------------------|----------------------------------------|
|                                                                        | Welcome > I am applicant > I enter my file > M | y cart of programs                                                                                                     |                                        |
| :<br>Refere starting to                                                | My cart of programs                            | Incomplete                                                                                                             | Your cart does not include any program |
| Before starting to<br>select the programs,<br>read carefully the rules |                                                | nt to select in France. You will be able to apply for, addir<br>consult the catalog on Campus France website or schedu |                                        |
| for the constitution of<br>the programs cart                           | Rules for the constitution of the program      | cart Add a program +                                                                                                   |                                        |
|                                                                        |                                                |                                                                                                                        |                                        |

Your cart does not contain any program. Click on "add a program" in order to fill out your cart.

Back ×

Read carefully the rules for the constitution of the programs cart

| create an online file?                                                                                                                                                                                                                                                                                                                                                                                                                                        | C |
|---------------------------------------------------------------------------------------------------------------------------------------------------------------------------------------------------------------------------------------------------------------------------------------------------------------------------------------------------------------------------------------------------------------------------------------------------------------|---|
| 🗞 https://pastel.diplomatie.gouv.fr/etudesenfrance/dyn/protected/etudiant/ET_AFO/afficherReglesConstitution.html?sctxid=7-1382e3472a8_csrf=064d995d-9eca — 🗆 🗙                                                                                                                                                                                                                                                                                                |   |
| pastel.diplomatie.gouv.fr/etudesenfrance/dyn/protected/etudiant/ET_AFO/afficherReglesConstitution.html?sctxid=7-1382e3472a&_csrf=064d995d-9eca-4b pastel.diplomatie.gouv.fr/etudesenfrance/dyn/protected/etudiant/ET_AFO/afficherReglesConstitution.html?sctxid=7-1382e3472a&_csrf=064d995d-9eca-4b                                                                                                                                                           |   |
| Règles de constitution du panier                                                                                                                                                                                                                                                                                                                                                                                                                              |   |
| Vous pouvez ajouter jusqu'à 7 demandes de formation dans votre panier. Certaines de ces demandes obéissent à des règles particulières :                                                                                                                                                                                                                                                                                                                       |   |
| 1ère années de licence ou de PACES                                                                                                                                                                                                                                                                                                                                                                                                                            |   |
| Ces formations sont soumises à la règlementation dite « DAP blanche ». Vous pouvez sélectionner jusqu'à 3 demandes. Vos demandes seront étudiées<br>simultanément par les établissements. Vous devrez répondre dans le créneau de date indiqué                                                                                                                                                                                                                |   |
| Diplômes d'architecture (licence, master, HMONP)                                                                                                                                                                                                                                                                                                                                                                                                              |   |
| Ces formations sont soumises à la règlementation dite « DAP jaune ». HMONP désigne l'Habilitation à exercer la Maîtrise d'œuvre en son Nom Propre.<br>Vous devez obligatoirement sélectionner 2 formations du même type de diplôme. Ne sont pas concernés par la DAP jaune, les candidates à une inscription<br>pour l'obtention d'un diplôme de spécialisation en architecture (DSA), d'un diplôme propre aux écoles d'architecture (DPEA) ou d'un doctorat. |   |