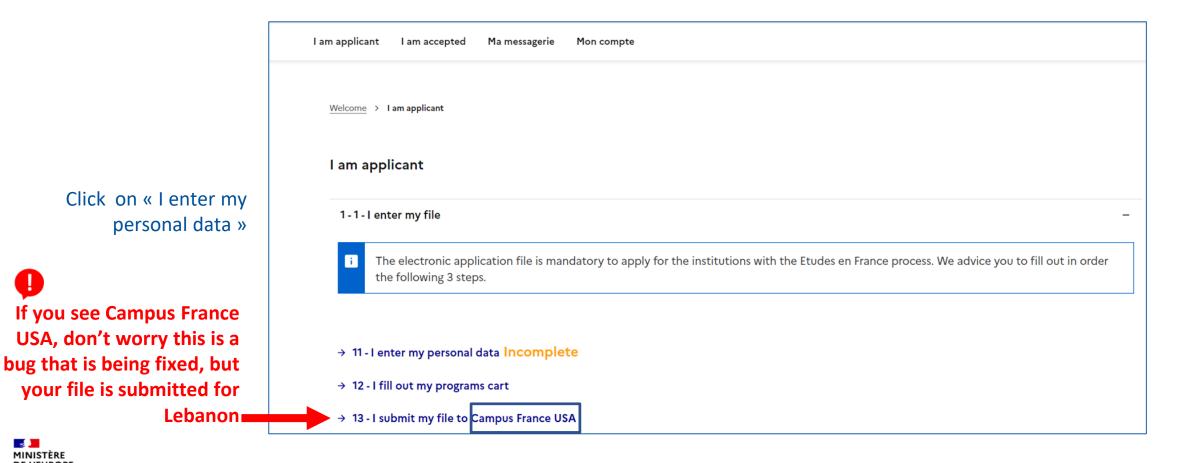

Step 3: Fill the section « I am applicant »

MINISTÈRE DE L'EUROPE ET DES AFFAIRES ÉTRANGERES Liberti Frateruiti

Click on « I am applicant »

FRANCE

l am applicant I am accepted Ma messagerie Mon compte Welcome > I am applicant I am applicant 1-1-I enter my file 2 - 2 - I prepare the hard copy of application 3 - 2 - Campus France USA is checking your application form 4 - 3 - The institutions verify your applications

#### Create now your file

| MINISTÈRE<br>DE L'EUROPE<br>ET DES AFFAIRES<br>ÉTRANGERES<br>Libert<br>Aguité<br>Praermati | ÉTUDES<br>EN FRANCE                                                                                                                                                    |
|--------------------------------------------------------------------------------------------|------------------------------------------------------------------------------------------------------------------------------------------------------------------------|
| l am appli                                                                                 | cant I am accepted Ma messagerie Mon compte                                                                                                                            |
| Welcom                                                                                     | ie > I am applicant                                                                                                                                                    |
| l am                                                                                       | applicant                                                                                                                                                              |
| 1-1                                                                                        | - I enter my file                                                                                                                                                      |
| •                                                                                          | The electronic application file is mandatory to apply for the institutions with the Etudes en France process. We advice you to fill out in orde the following 3 steps. |
|                                                                                            |                                                                                                                                                                        |