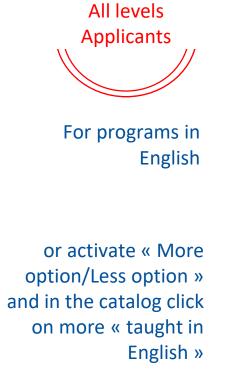

#### Mon niveau d'anglais (et autres langues)

La saisie du niveau d'anglais est obligatoire si vous ajoutez des formations Taught in English dans votre panier. Si vous déclarez un test d'anglais, vous devez joindre un justificatif.

La saisie du niveau d'anglais est obligatoire si vous ajoutez des formations Taught in English dans votre panier. Si vous déclarez un test d'anglais vous devez joindre un justificatif.

| Complet                                  |     |                       |       |                  |  |  |
|------------------------------------------|-----|-----------------------|-------|------------------|--|--|
| J'ai étudié l'anglais :                  | Oui | Nature de l'examen :  | IELTS | Modifier 🖉       |  |  |
| J'ai déja passé un examen<br>d'anglais : | Oui | Score global obtenu : | 7.50  | Justificatifs(1) |  |  |
|                                          |     | Sur un total de :     | 9     |                  |  |  |
|                                          |     | Année :               | 2020  |                  |  |  |
|                                          |     |                       |       |                  |  |  |
| Retour ×                                 |     |                       |       |                  |  |  |