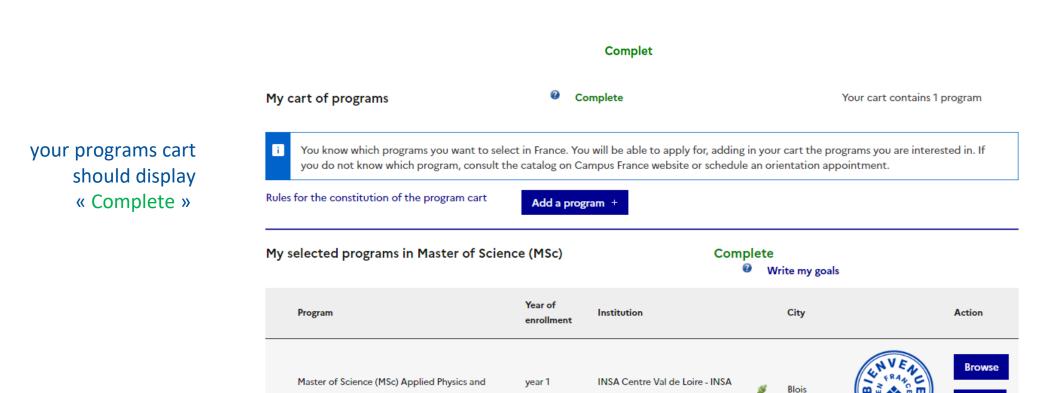

#### Click on « Back »

|                                                                        | I am applicant I am accepted Ma messager       | ie Mon compte                                                                                                          |                                        |
|------------------------------------------------------------------------|------------------------------------------------|------------------------------------------------------------------------------------------------------------------------|----------------------------------------|
|                                                                        | Welcome > I am applicant > I enter my file > M | y cart of programs                                                                                                     |                                        |
| :<br>Refere starting to                                                | My cart of programs                            | Incomplete                                                                                                             | Your cart does not include any program |
| Before starting to<br>select the programs,<br>read carefully the rules |                                                | nt to select in France. You will be able to apply for, addir<br>consult the catalog on Campus France website or schedu |                                        |
| for the constitution of<br>the programs cart                           | Rules for the constitution of the program      | cart Add a program +                                                                                                   |                                        |
|                                                                        |                                                |                                                                                                                        |                                        |

Your cart does not contain any program. Click on "add a program" in order to fill out your cart.

Back ×

Read carefully the rules for the constitution of the programs cart

| create an online file?                                                                                                                                                                                                                                                                                                                                                                                                                                        | C |
|---------------------------------------------------------------------------------------------------------------------------------------------------------------------------------------------------------------------------------------------------------------------------------------------------------------------------------------------------------------------------------------------------------------------------------------------------------------|---|
| 🗞 https://pastel.diplomatie.gouv.fr/etudesenfrance/dyn/protected/etudiant/ET_AFO/afficherReglesConstitution.html?sctxid=7-1382e3472a8_csrf=064d995d-9eca — 🗆 🗙                                                                                                                                                                                                                                                                                                |   |
| pastel.diplomatie.gouv.fr/etudesenfrance/dyn/protected/etudiant/ET_AFO/afficherReglesConstitution.html?sctxid=7-1382e3472a&_csrf=064d995d-9eca-4b pastel.diplomatie.gouv.fr/etudesenfrance/dyn/protected/etudiant/ET_AFO/afficherReglesConstitution.html?sctxid=7-1382e3472a&_csrf=064d995d-9eca-4b                                                                                                                                                           |   |
| Règles de constitution du panier                                                                                                                                                                                                                                                                                                                                                                                                                              |   |
| Vous pouvez ajouter jusqu'à 7 demandes de formation dans votre panier. Certaines de ces demandes obéissent à des règles particulières :                                                                                                                                                                                                                                                                                                                       |   |
| 1ère années de licence ou de PACES                                                                                                                                                                                                                                                                                                                                                                                                                            |   |
| Ces formations sont soumises à la règlementation dite « DAP blanche ». Vous pouvez sélectionner jusqu'à 3 demandes. Vos demandes seront étudiées<br>simultanément par les établissements. Vous devrez répondre dans le créneau de date indiqué                                                                                                                                                                                                                |   |
| Diplômes d'architecture (licence, master, HMONP)                                                                                                                                                                                                                                                                                                                                                                                                              |   |
| Ces formations sont soumises à la règlementation dite « DAP jaune ». HMONP désigne l'Habilitation à exercer la Maîtrise d'œuvre en son Nom Propre.<br>Vous devez obligatoirement sélectionner 2 formations du même type de diplôme. Ne sont pas concernés par la DAP jaune, les candidates à une inscription<br>pour l'obtention d'un diplôme de spécialisation en architecture (DSA), d'un diplôme propre aux écoles d'architecture (DPEA) ou d'un doctorat. |   |