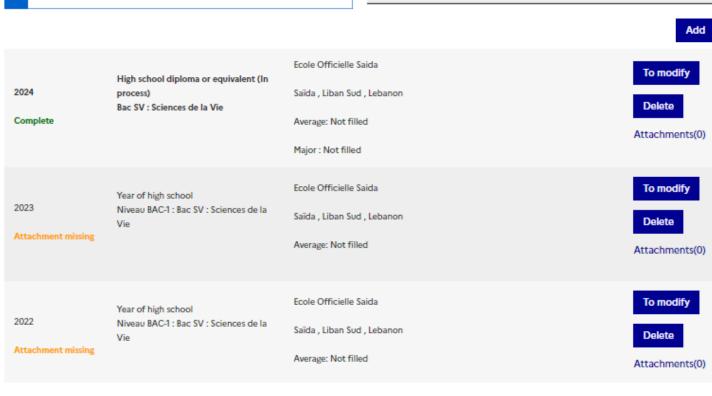

|                  | ation must contain at least 2 activities and a<br>nust be approved by at least one attachme | Contraction of the second s | Adc<br>~                              |
|------------------|---------------------------------------------------------------------------------------------|-------------------------------------------------------------------------------------------------------------------------------------------------------------------------------------------------------------------------------------------------------------------------------------------------------------------------------------------------------------------------------------------------------------------------------------------------------------------------------------------------------------------------------------------------------------------------------------------------------------------------------------------------------------------------------------------------------------------------------------------|---------------------------------------|
|                  |                                                                                             |                                                                                                                                                                                                                                                                                                                                                                                                                                                                                                                                                                                                                                                                                                                                           | Add                                   |
| 2024<br>Complete | High school diploma or equivalent (In<br>process)<br>Bac SV : Sciences de la Vie            | Ecole Officielle Saida<br>Saïda , Liban Sud , Lebanon<br>Average: Not filled<br>Major : Not filled                                                                                                                                                                                                                                                                                                                                                                                                                                                                                                                                                                                                                                        | To modify<br>Delete<br>Attachments(0) |
| 2023<br>Complete | Year of high school<br>Niveau BAC-1 : Bac SV : Sciences de la<br>Vie                        | Ecole Officielle Saida<br>Saïda , Liban Sud , Lebanon<br>Average: Not filled                                                                                                                                                                                                                                                                                                                                                                                                                                                                                                                                                                                                                                                              | To modify<br>Delete<br>Attachments(1) |
| 2022             | Year of high school<br>Niveau BAC-1 : Bac SV : Sciences de la<br>Vie                        | Ecole Officielle Saida<br>Saïda , Liban Sud , Lebanon                                                                                                                                                                                                                                                                                                                                                                                                                                                                                                                                                                                                                                                                                     | To modify<br>Delete                   |
| Complete         |                                                                                             | Average: Not filled                                                                                                                                                                                                                                                                                                                                                                                                                                                                                                                                                                                                                                                                                                                       | Attachments(1)                        |