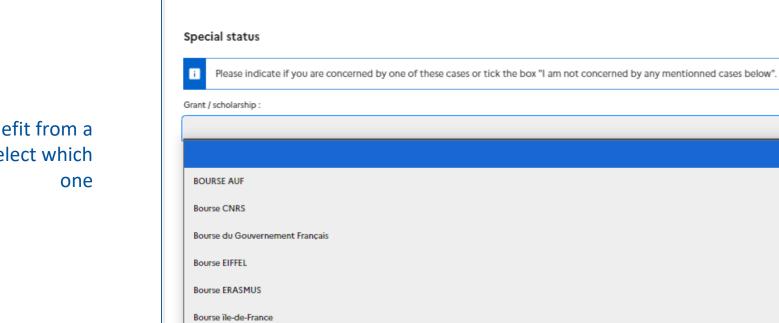

ÉTUDES

EN FRANCE

Complete the section « Special status» by clicking on « Modify »

CAMPUS

FRANCE

| Special status                                                                                                                                        |
|-------------------------------------------------------------------------------------------------------------------------------------------------------|
| Incomplete Modify 🖉                                                                                                                                   |
| Please indicate if you are concerned by one of these cases or tick the box. If you declare being in one of the following cases, you must add a proof. |
| Grant / scholarship :                                                                                                                                 |
| Other case :                                                                                                                                          |
|                                                                                                                                                       |

Fermer ×

 $\sim$ 

If you benefit from a scholarship select which

Mo

Bourse MIRA

bourse université francaise

| Sp  | ecial status                                                                                                                   |
|-----|--------------------------------------------------------------------------------------------------------------------------------|
| E   | Please indicate if you are concerned by one of these cases or tick the box "I am not concerned by any mentionned cases below". |
| Gra | nt / scholarship :                                                                                                             |
|     |                                                                                                                                |
| Ot  | er case :                                                                                                                      |
|     |                                                                                                                                |
|     |                                                                                                                                |
|     |                                                                                                                                |
| 1   |                                                                                                                                |
|     | ac Français de l'année en cours en cours ou Bac français datant de moins de 4 ans                                              |
|     | ac Français de l'année en cours en cours ou Bac français datant de moins de 4 ans<br>codiplomation                             |
| •   |                                                                                                                                |
|     | odiplomation                                                                                                                   |
|     | Codiplomation<br>DFMS/DFMSA                                                                                                    |