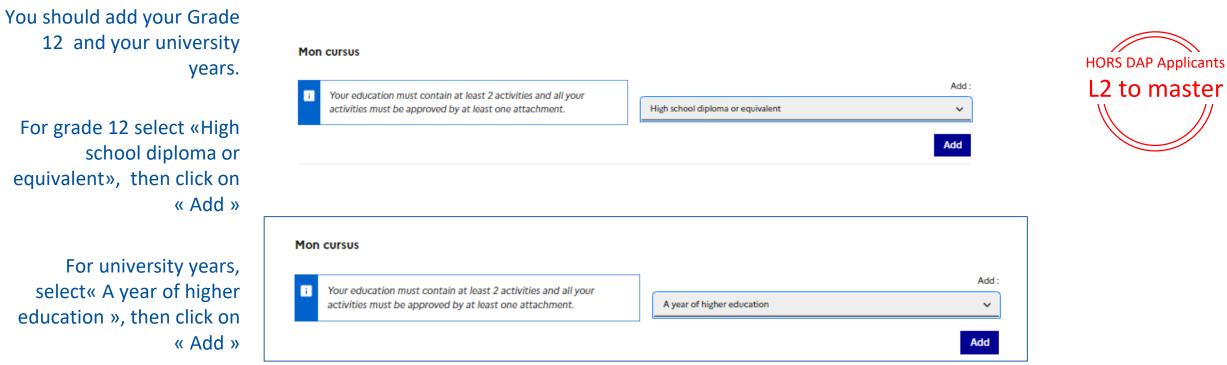

Complete the section « Mon Cursus » In this section you will showcase your academic curriculum

CAMPUS

FRANCE

| Mon cursus |   |    | _  |      |
|------------|---|----|----|------|
|            | M | on | CU | rsus |

i.

Your education must contain at least 2 activities and all your activities must be approved by at least one attachment.

|                            | Add : |
|----------------------------|-------|
| A year of higher education | ~     |

Add

MINISTÈRE DE L'EUROPE ET DES AFFAIRES ÉTRANGÈRES Liberti Egalité Fratemité

0

If you are in grade 12 and will pass your exams at the end of the year, select the year 2024 and click on «Ongoing program, I will fill out marks and documents later. »