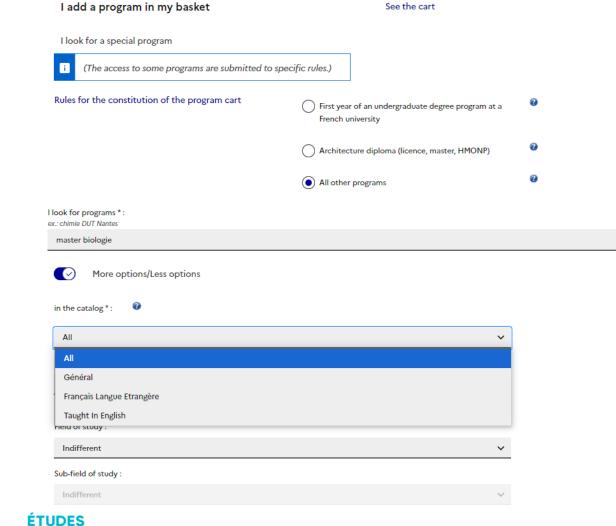

#### Click on « Back »

|                                                                        | I am applicant I am accepted Ma messager       | ie Mon compte                                                                                                          |                                        |
|------------------------------------------------------------------------|------------------------------------------------|------------------------------------------------------------------------------------------------------------------------|----------------------------------------|
|                                                                        | Welcome > I am applicant > I enter my file > M | y cart of programs                                                                                                     |                                        |
| :<br>Refere starting to                                                | My cart of programs                            | Incomplete                                                                                                             | Your cart does not include any program |
| Before starting to<br>select the programs,<br>read carefully the rules |                                                | nt to select in France. You will be able to apply for, addir<br>consult the catalog on Campus France website or schedu |                                        |
| for the constitution of<br>the programs cart                           | Rules for the constitution of the program      | cart Add a program +                                                                                                   |                                        |
|                                                                        |                                                |                                                                                                                        |                                        |

Your cart does not contain any program. Click on "add a program" in order to fill out your cart.

Back ×

Read carefully the rules for the constitution of the programs cart

| create an online file?                                                                                                                                                                                                                                                                                                                                                                                                                                        | C |
|---------------------------------------------------------------------------------------------------------------------------------------------------------------------------------------------------------------------------------------------------------------------------------------------------------------------------------------------------------------------------------------------------------------------------------------------------------------|---|
| 🗞 https://pastel.diplomatie.gouv.fr/etudesenfrance/dyn/protected/etudiant/ET_AFO/afficherReglesConstitution.html?sctxid=7-1382e3472a8_csrf=064d995d-9eca — 🗆 🗙                                                                                                                                                                                                                                                                                                |   |
| pastel.diplomatie.gouv.fr/etudesenfrance/dyn/protected/etudiant/ET_AFO/afficherReglesConstitution.html?sctxid=7-1382e3472a&_csrf=064d995d-9eca-4b pastel.diplomatie.gouv.fr/etudesenfrance/dyn/protected/etudiant/ET_AFO/afficherReglesConstitution.html?sctxid=7-1382e3472a&_csrf=064d995d-9eca-4b                                                                                                                                                           |   |
| Règles de constitution du panier                                                                                                                                                                                                                                                                                                                                                                                                                              |   |
| Vous pouvez ajouter jusqu'à 7 demandes de formation dans votre panier. Certaines de ces demandes obéissent à des règles particulières :                                                                                                                                                                                                                                                                                                                       |   |
| 1ère années de licence ou de PACES                                                                                                                                                                                                                                                                                                                                                                                                                            |   |
| Ces formations sont soumises à la règlementation dite « DAP blanche ». Vous pouvez sélectionner jusqu'à 3 demandes. Vos demandes seront étudiées<br>simultanément par les établissements. Vous devrez répondre dans le créneau de date indiqué                                                                                                                                                                                                                |   |
| Diplômes d'architecture (licence, master, HMONP)                                                                                                                                                                                                                                                                                                                                                                                                              |   |
| Ces formations sont soumises à la règlementation dite « DAP jaune ». HMONP désigne l'Habilitation à exercer la Maîtrise d'œuvre en son Nom Propre.<br>Vous devez obligatoirement sélectionner 2 formations du même type de diplôme. Ne sont pas concernés par la DAP jaune, les candidates à une inscription<br>pour l'obtention d'un diplôme de spécialisation en architecture (DSA), d'un diplôme propre aux écoles d'architecture (DPEA) ou d'un doctorat. |   |