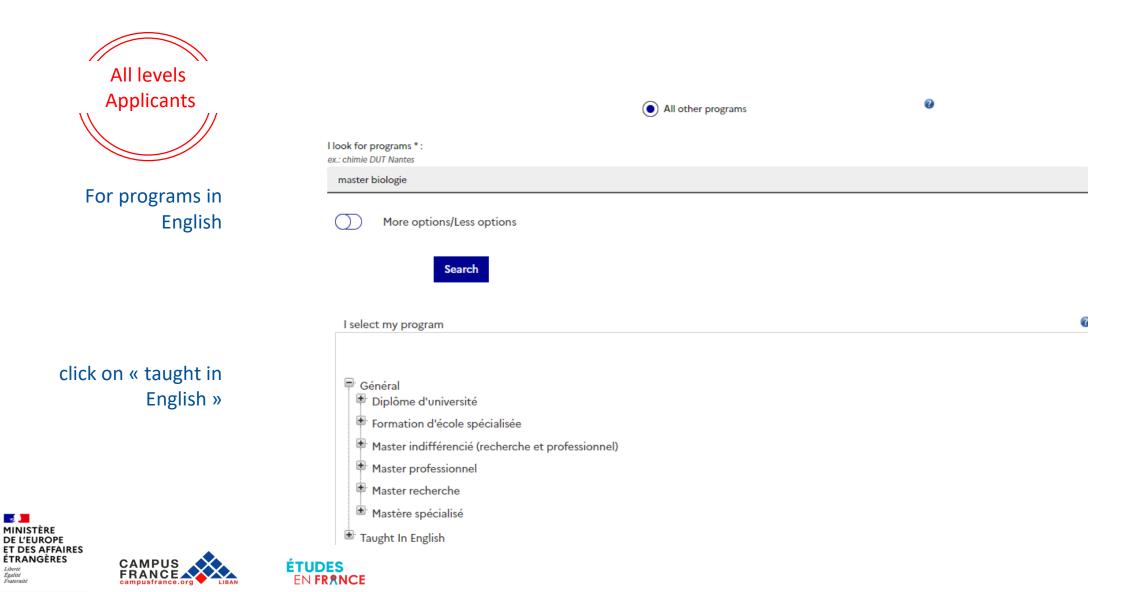

#### Mon niveau d'anglais (et autres langues)

La saisie du niveau d'anglais est obligatoire si vous ajoutez des formations Taught in English dans votre panier. Si vous déclarez un test d'anglais, vous devez joindre un justificatif.

La saisie du niveau d'anglais est obligatoire si vous ajoutez des formations Taught in English dans votre panier. Si vous déclarez un test d'anglais vous devez joindre un justificatif.

| Complet                                  |     |                       |       |                  |  |  |
|------------------------------------------|-----|-----------------------|-------|------------------|--|--|
| J'ai étudié l'anglais :                  | Oui | Nature de l'examen :  | IELTS | Modifier 🖉       |  |  |
| J'ai déja passé un examen<br>d'anglais : | Oui | Score global obtenu : | 7.50  | Justificatifs(1) |  |  |
|                                          |     | Sur un total de :     | 9     |                  |  |  |
|                                          |     | Année :               | 2020  |                  |  |  |
|                                          |     |                       |       |                  |  |  |
| Retour ×                                 |     |                       |       |                  |  |  |