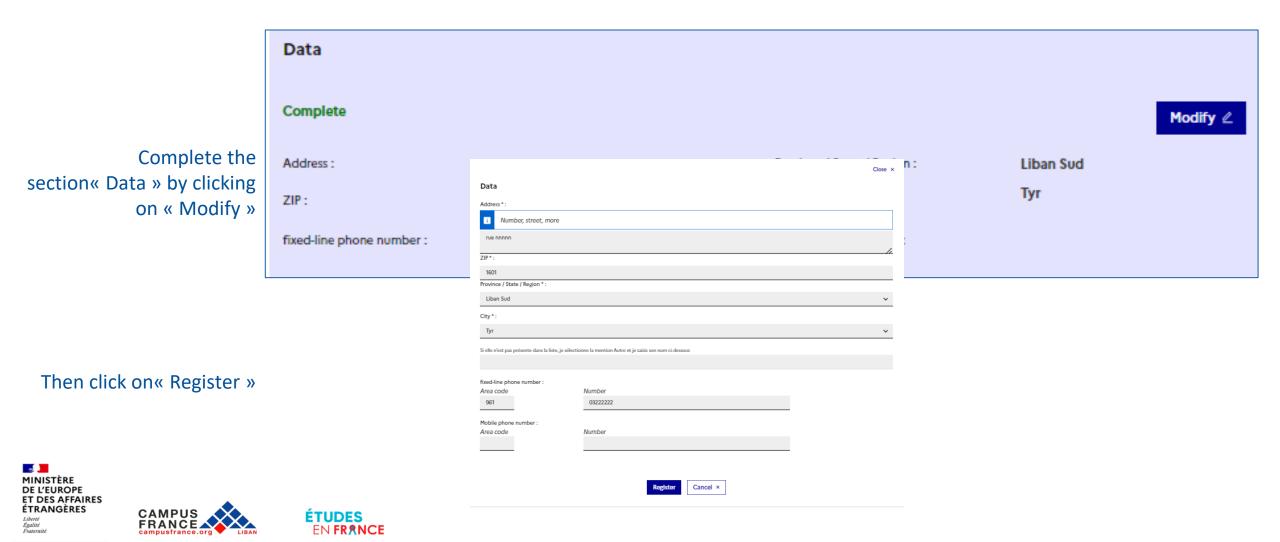

ÉTUDES En France

MINISTÈRE DE L'EUROPE ET DES AFFAIRES ÉTRANGÈRES Liberti Éguiti Fautomité

I am applicant I am accepted Ma messagerie Mon compte Welcome > Lam applicant > Lenter my file > Lenter my personal data My personal data i. Les champs marqués d'un astérisque (\*) doivent être renseignés. I display each part below i. In this step, we recommand you to enter your data, your education and professional career, and add your level in French. Logins and photograph My email (connexion and contact) : ajami\_aida@yahoo.com Identity photograph: My Etudes en France login : LB23-02495 EF Address of who handle my file : Campus France Liban Institut Français du Liban - rue de Damas - Beyrouth - Liban email: rita.hani@if-liban.com Phone: 009611420258 i

Upload a picture by clicking on «Modify my photograph »

Modify my photograph 🖉

8

Verify your information by clicking on« Modify »

Upload an Identity piece by clicking on« Attachment »

Once your identity piece is uploaded click on « Close »